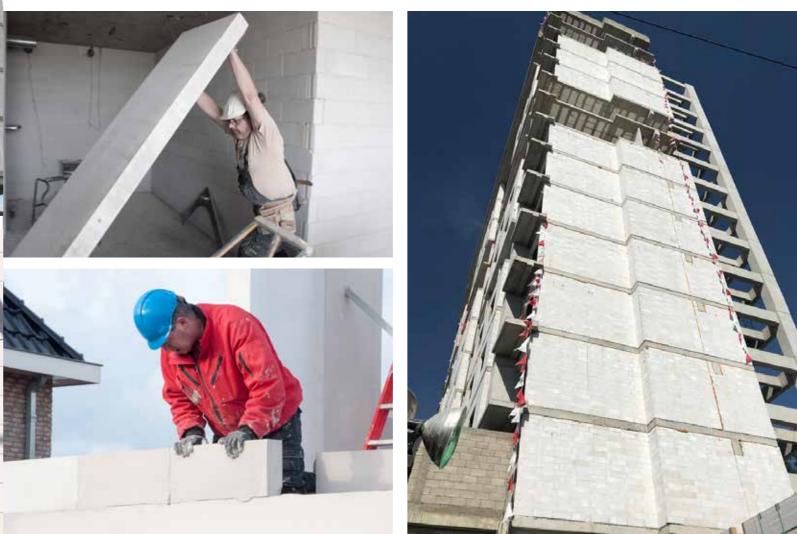

## BLOCKS

- Light weight
- Easy handling
- Good workability
  - **SUPER SMOOTH surface**

### WALL PANELS

- Excellent fire resistance
- Exact fit on site (no waste)
- Light and strong (load-bearing)

#### **SUPER SMOOTH surface**

SOUND PROOF