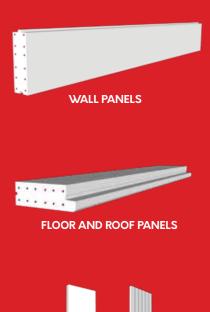

### WALL PANELS

- Excellent fire resistance
- Exact fit on site (no waste)
- Light and strong (load-bearing)

## FLOOR AND ROOF PANELS

- Superior natural insulation
- Light and strong (load-bearing)
- Time and cost-efficient installation

- Time and cost-efficient installation
- Easy finish (grouting for cables)