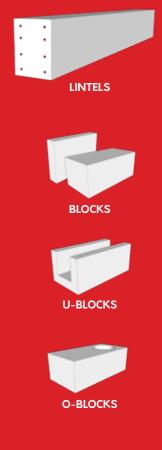

## BLOCKS

- Light weight
- Easy handling
- Good workability
  - **SUPER SMOOTH surface**