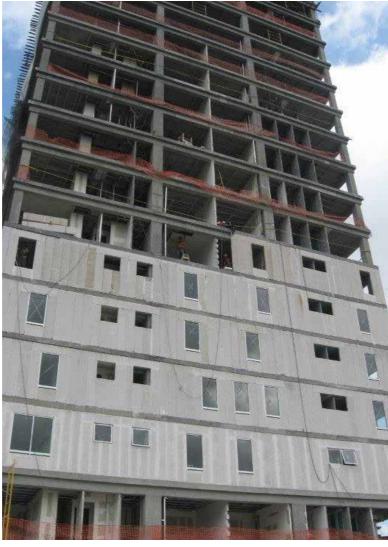

### WALL PANELS

- Excellent fire resistance
- Exact fit on site (no waste)
- Light and strong (load-bearing)

## LARGE VARIETY OF AAC PRODUCTS

PARTITION AND CLADDING PANELS

Autoclaved Aerated Concrete (aircrete/AAC) is nowadays the most suitable building material for sustainable construction. The extensive product portfolio and outstanding material characteristics create the perfect foundation for modular, fast, eco-friendly and panel-based building solutions which outperform traditional building materials.