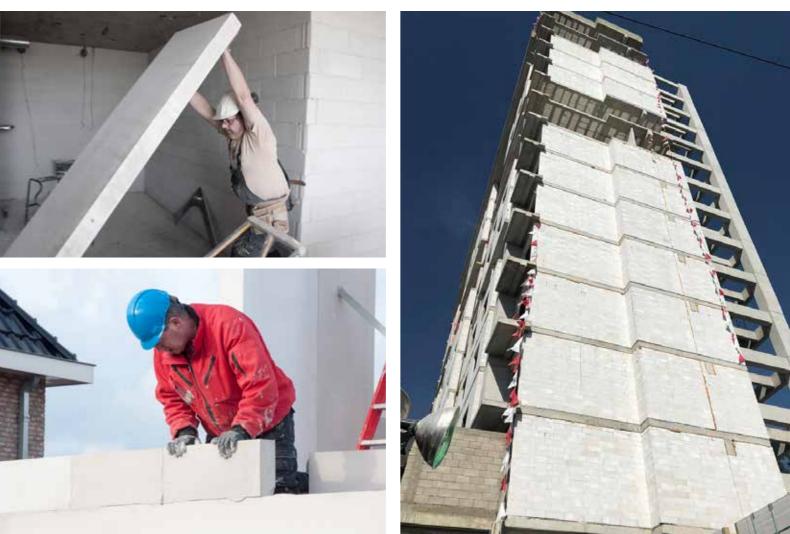

## BLOCKS

- Light weight
- Easy handling
- Good workability
  - **SUPER SMOOTH surface**

### WALL PANELS

- Excellent fire resistance
- Exact fit on site (no waste)
- Light and strong (load-bearing)

#### **SUPER SMOOTH surface**

SOUND PROOF