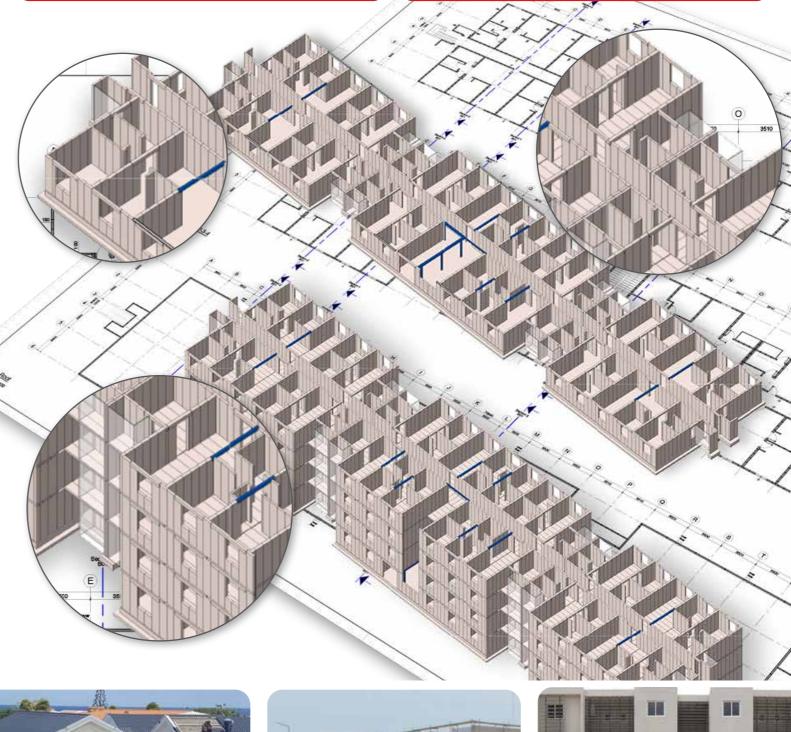

## **AIRCRETE BUILDING SYSTEM**

Aircrete supports the development of your local market through design of innovative buildings systems suited for residential, commercial and industrial construction.

We design new solutions or convert existing building designs into an optimized AAC panel-based building system. The dimensions of the panels are largely standardized to fit the optimal product portfolio (floors, walls, roofs, lintels) of Aircrete factories and to ensure a modular and efficient construction project.

Therefore, applying the Aircrete Building System results in direct time and cost savings in construction projects.